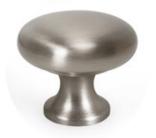

# **Duke Knob 31mm Brushed Nickel**

### Part Number: V0393031Z23

Duke Knob, 31mm, Brushed Nickel

Duke is a perfect combination of classic style and refined modernism.

| Colour Group        | Cilver             |
|---------------------|--------------------|
| Colour Group        | Silver             |
| Finish Code         | Brushed Nickel     |
| Knob Diameter       | 31.4 mm            |
| Mounting Type       | · M4 Machine Screw |
| Projection (Height) | - 25.5 mm          |
| Туре                | - Knob             |