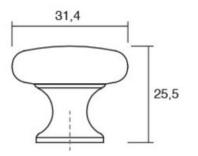

### Part Number: V0393031Z23

Duke Knob, 31mm, Brushed Nickel

Duke is a perfect combination of classic style and refined modernism.

| Colour Group        | Cilver             |
|---------------------|--------------------|
| Colour Group        | Silver             |
| Finish Code         | Brushed Nickel     |
| Knob Diameter       | 31.4 mm            |
| Mounting Type       | · M4 Machine Screw |
| Projection (Height) | - 25.5 mm          |
| Туре                | - Knob             |