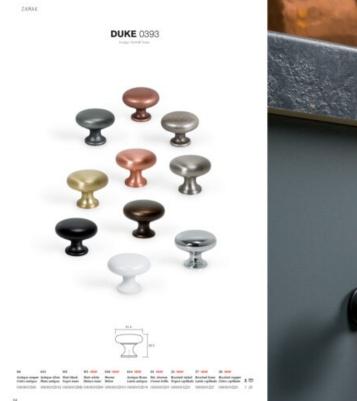

## **Product Description**

The Duke is a classic knob made in zamak whose design goes well with Victorian-style decor. Its irregular texture and aged finish in tune with today's trends – with a look seen in contemporary furniture. It is available in ten different finishes which means it can be combined with other models of handles from Viefe® in order to achieve a perfect aesthetical match.