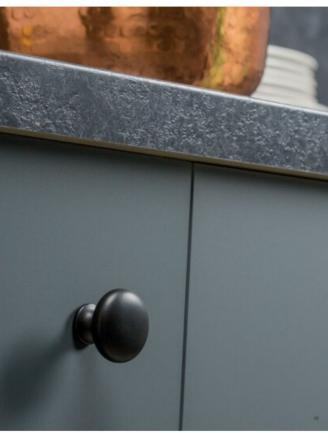

# **Duke Knob 31mm Brushed Nickel**

### Part Number: V0393031Z23

Duke Knob, 31mm, Brushed Nickel

Duke is a perfect combination of classic style and refined modernism.

| Colour Group        | Cilver             |
|---------------------|--------------------|
| Colour Group        | Silver             |
| Finish Code         | Brushed Nickel     |
| Knob Diameter       | 31.4 mm            |
| Mounting Type       | · M4 Machine Screw |
| Projection (Height) | - 25.5 mm          |
| Туре                | - Knob             |

## **Product Description**

The Duke is a classic knob made in zamak whose design goes well with Victorian-style decor. Its irregular texture and aged finish in tune with today's trends – with a look seen in contemporary furniture. It is available in ten different finishes which means it can be combined with other models of handles from Viefe® in order to achieve a perfect aesthetical match.