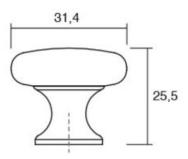

# **Duke Knob 31mm Brushed Copper**

Part Number: V0393031Z26

Duke Knob, 31mm, Brushed Copper

Duke is a perfect combination of classic style and refined modernism.

Colour Group - - - - - Bronze Finish Code ----- Brushed Copper Mounting Type - - - - - M4 Machine Screw Projection (Height) ----- 25.5 mm Type - - - - Knob