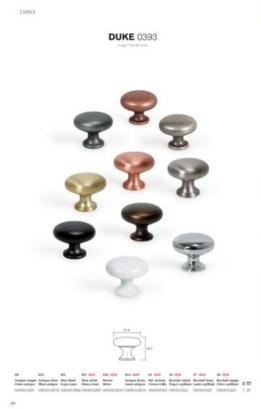

## **Product Description**

The Duke is a classic knob made in zamak whose design goes well with Victorian-style decor. Its irregular texture and aged finish in tune with today's trends - with a look seen in contemporary furniture. It is available in ten different finishes which means it can be combined with other models of handles from Viefe® in order to achieve a perfect aesthetical match.