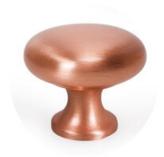

# **Duke Knob 31mm Brushed Copper**

Part Number: V0393031Z26

Duke Knob, 31mm, Brushed Copper

Duke is a perfect combination of classic style and refined modernism.

Colour Group - - - - - Bronze Finish Code ----- Brushed Copper Mounting Type - - - - - M4 Machine Screw Projection (Height) ----- 25.5 mm Type - - - - Knob

## **Product Description**

The Duke is a classic knob made in zamak whose design goes well with Victorian-style decor. Its irregular texture and aged finish in tune with today's trends - with a look seen in contemporary furniture. It is available in ten different finishes which means it can be combined with other models of handles from Viefe® in order to achieve a perfect aesthetical match.