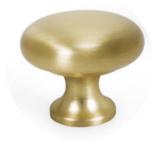

# **Duke Knob 31mm Brushed Brass**

### Part Number: V0393031Z27

Duke Knob, 31mm, Brushed Brass

Duke is a perfect combination of classic style and refined modernism.

| Colour Group        | Gold             |
|---------------------|------------------|
| Finish Code         | Brushed Brass    |
| Knob Diameter       | 31.4 mm          |
| Mounting Type       | M4 Machine Screw |
| Projection (Height) | 25.5 mm          |
| Туре                | Knob             |
|                     |                  |

## **Product Description**

The Duke is a classic knob made in zamak whose design goes well with Victorian-style decor. Its irregular texture and aged finish in tune with today's trends – with a look seen in contemporary furniture. It is available in ten different finishes which means it can be combined with other models of handles from Viefe® in order to achieve a perfect aesthetical match.