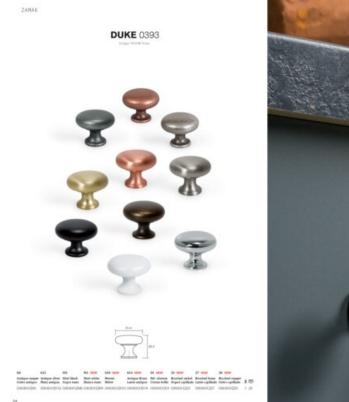

## **Product Description**

The Duke is a classic knob made in zamak whose design goes well with Victorian-style decor. Its irregular texture and aged finish in tune with today's trends – with a look seen in contemporary furniture. It is available in ten different finishes which means it can be combined with other models of handles from Viefe® in order to achieve a perfect aesthetical match.