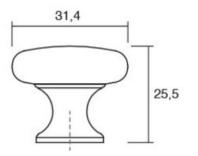

### Part Number: V0393031Z27

Duke Knob, 31mm, Brushed Brass

Duke is a perfect combination of classic style and refined modernism.

| Colour Group        | Gold             |
|---------------------|------------------|
| Finish Code         | Brushed Brass    |
| Knob Diameter       | 31.4 mm          |
| Mounting Type       | M4 Machine Screw |
| Projection (Height) | 25.5 mm          |
| Туре                | Knob             |
|                     |                  |