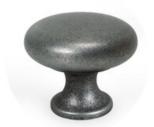

# **Duke Knob 31mm Pewter**

Part Number: V0393031Z610

Duke Knob, 31mm, Pewter

Duke is a perfect combination of classic style and refined modernism.

Colour Group - - - - Dark Grey Finish Code ----- Pewter Knob Diameter - - - - 31.4 mm Mounting Type - - - - M4 Machine Screw Projection (Height) ----- 25.5 mm Type - - - - Knob

## **Product Description**

The Duke is a classic knob made in zamak whose design goes well with Victorian-style decor. Its irregular texture and aged finish in tune with today's trends - with a look seen in contemporary furniture. It is available in ten different finishes which means it can be combined with other models of handles from Viefe® in order to achieve a perfect aesthetical match.