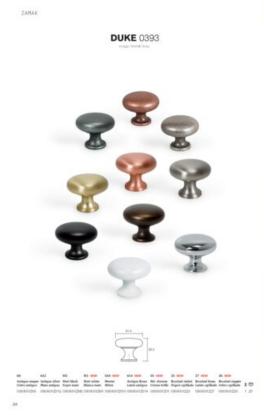

# **Duke Knob 31mm Pewter**

Part Number: V0393031Z610

Duke Knob, 31mm, Pewter

Duke is a perfect combination of classic style and refined modernism.

Colour Group - - - - Dark Grey Finish Code ----- Pewter Knob Diameter - - - - 31.4 mm Mounting Type - - - - M4 Machine Screw Projection (Height) ----- 25.5 mm Type - - - - Knob

## **Product Description**

The Duke is a classic knob made in zamak whose design goes well with Victorian-style decor. Its irregular texture and aged finish in tune with today's trends - with a look seen in contemporary furniture. It is available in ten different finishes which means it can be combined with other models of handles from Viefe® in order to achieve a perfect aesthetical match.