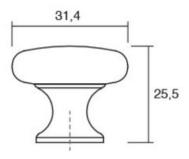

# **Duke Knob 31mm Pewter**

Part Number: V0393031Z610

Duke Knob, 31mm, Pewter

Duke is a perfect combination of classic style and refined modernism.

Colour Group - - - - Dark Grey Finish Code ----- Pewter Knob Diameter - - - - 31.4 mm Mounting Type - - - - M4 Machine Screw Projection (Height) ----- 25.5 mm Type - - - - Knob