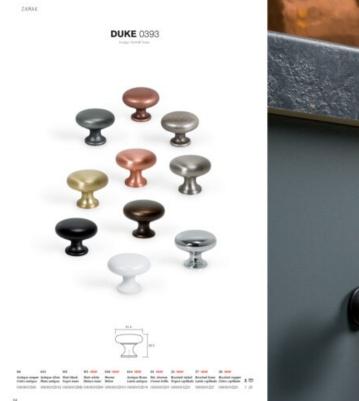

## **Product Description**

The Duke is a classic knob made in zamak whose design goes well with Victorian-style decor. Its irregular texture and aged finish in tune with today's trends – with a look seen in contemporary furniture. It is available in ten different finishes which means it can be combined with other models of handles from Viefe® in order to achieve a perfect aesthetical match.