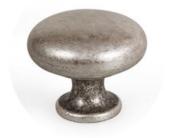

# **Duke Knob 31mm Antique Silver**

### Part Number: V0393031Z612

Duke Knob, 31mm, Antique Silver

Duke is a perfect combination of classic style and refined modernism.

| Colour Group        | Silver           |
|---------------------|------------------|
| Finish Code         | Antique Silver   |
| Knob Diameter       | 31.4 mm          |
| Mounting Type       | M4 Machine Screw |
| Projection (Height) | 25.5 mm          |
| Туре                | Knob             |
|                     |                  |

## **Product Description**

The Duke is a classic knob made in zamak whose design goes well with Victorian-style decor. Its irregular texture and aged finish in tune with today's trends – with a look seen in contemporary furniture. It is available in ten different finishes which means it can be combined with other models of handles from Viefe® in order to achieve a perfect aesthetical match.