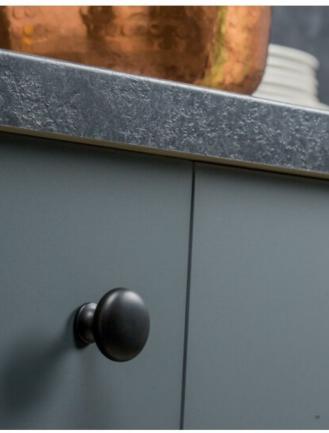

# **Duke Knob 31mm Antique Silver**

### Part Number: V0393031Z612

Duke Knob, 31mm, Antique Silver

Duke is a perfect combination of classic style and refined modernism.

| Colour Group        | Silver           |
|---------------------|------------------|
| Finish Code         | Antique Silver   |
| Knob Diameter       | 31.4 mm          |
| Mounting Type       | M4 Machine Screw |
| Projection (Height) | 25.5 mm          |
| Туре                | Knob             |
|                     |                  |

## **Product Description**

The Duke is a classic knob made in zamak whose design goes well with Victorian-style decor. Its irregular texture and aged finish in tune with today's trends – with a look seen in contemporary furniture. It is available in ten different finishes which means it can be combined with other models of handles from Viefe® in order to achieve a perfect aesthetical match.