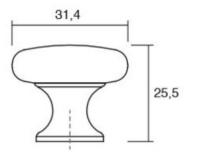

# **Duke Knob 31mm Antique Silver**

### Part Number: V0393031Z612

Duke Knob, 31mm, Antique Silver

Duke is a perfect combination of classic style and refined modernism.

| Colour Group        | Silver           |
|---------------------|------------------|
| Finish Code         | Antique Silver   |
| Knob Diameter       | 31.4 mm          |
| Mounting Type       | M4 Machine Screw |
| Projection (Height) | 25.5 mm          |
| Туре                | Knob             |
|                     |                  |