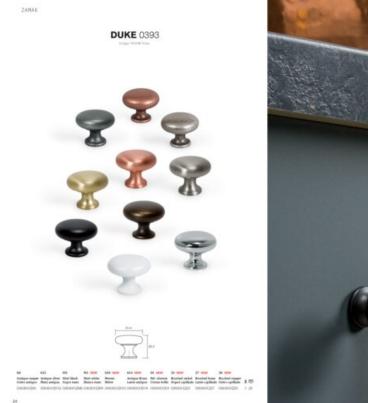

## **Product Description**

The Duke is a classic knob made in zamak whose design goes well with Victorian-style decor. Its irregular texture and aged finish in tune with today's trends – with a look seen in contemporary furniture. It is available in ten different finishes which means it can be combined with other models of handles from Viefe® in order to achieve a perfect aesthetical match.