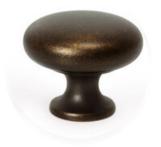

# **Duke Knob 31mm Antique Brass**

### Part Number: V0393031Z614

Duke Knob, 31mm, Antique Brass

Duke is a perfect combination of classic style and refined modernism.

| Colour Group Brown             |  |
|--------------------------------|--|
| Finish Code Antique Brass      |  |
| Knob Diameter 31.4 mm          |  |
| Mounting Type M4 Machine Screw |  |
| Projection (Height) 25.5 mm    |  |
| Type Knob                      |  |

## **Product Description**

The Duke is a classic knob made in zamak whose design goes well with Victorian-style decor. Its irregular texture and aged finish in tune with today's trends – with a look seen in contemporary furniture. It is available in ten different finishes which means it can be combined with other models of handles from Viefe® in order to achieve a perfect aesthetical match.