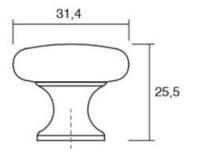

### Part Number: V0393031Z614

Duke Knob, 31mm, Antique Brass

Duke is a perfect combination of classic style and refined modernism.

| Colour Group Brown             |  |
|--------------------------------|--|
| Finish Code Antique Brass      |  |
| Knob Diameter 31.4 mm          |  |
| Mounting Type M4 Machine Screw |  |
| Projection (Height) 25.5 mm    |  |
| Type Knob                      |  |