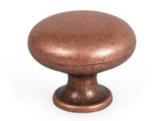

# **Duke Knob 31mm Antique Copper**

Part Number: V0393031Z66

Duke Knob, 31mm, Antique Copper

Duke is a perfect combination of classic style and refined modernism.

Colour Group - - - - Bronze Finish Code ----- Antique Copper Mounting Type - - - - - M4 Machine Screw Projection (Height) ----- 25.5 mm Type ----- Knob

## **Product Description**

The Duke is a classic knob made in zamak whose design goes well with Victorian-style decor. Its irregular texture and aged finish in tune with today's trends - with a look seen in contemporary furniture. It is available in ten different finishes which means it can be combined with other models of handles from Viefe® in order to achieve a perfect aesthetical match.