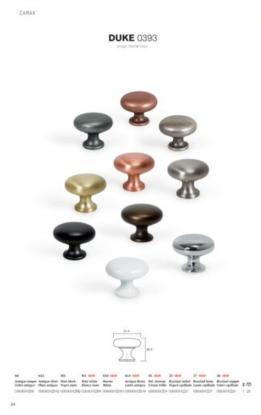

## **Product Description**

The Duke is a classic knob made in zamak whose design goes well with Victorian-style decor. Its irregular texture and aged finish in tune with today's trends - with a look seen in contemporary furniture. It is available in ten different finishes which means it can be combined with other models of handles from Viefe® in order to achieve a perfect aesthetical match.