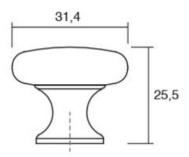

# **Duke Knob 31mm Antique Copper**

Part Number: V0393031Z66

Duke Knob, 31mm, Antique Copper

Duke is a perfect combination of classic style and refined modernism.

Colour Group - - - - Bronze Finish Code ----- Antique Copper Mounting Type - - - - - M4 Machine Screw Projection (Height) ----- 25.5 mm Type ----- Knob