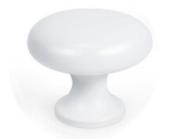

# **Duke Knob 31mm Matte White**

Part Number: V0393031ZM1

Duke Knob, 31mm, Matte White

Duke is a perfect combination of classic style and refined modernism.

Colour Group - - - - - White Finish Code ----- White Mounting Type - - - - M4 Machine Screw Projection (Height) ----- 25.5 mm Type - - - - Knob

## **Product Description**

The Duke is a classic knob made in zamak whose design goes well with Victorian-style decor. Its irregular texture and aged finish in tune with today's trends - with a look seen in contemporary furniture. It is available in ten different finishes which means it can be combined with other models of handles from Viefe® in order to achieve a perfect aesthetical match.