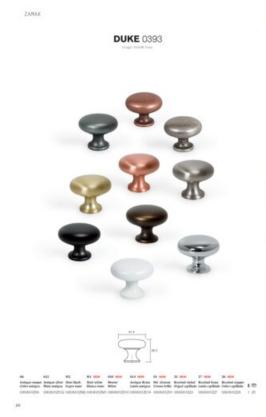

## **Product Description**

The Duke is a classic knob made in zamak whose design goes well with Victorian-style decor. Its irregular texture and aged finish in tune with today's trends - with a look seen in contemporary furniture. It is available in ten different finishes which means it can be combined with other models of handles from Viefe® in order to achieve a perfect aesthetical match.