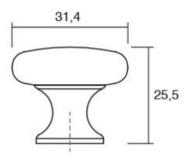

# **Duke Knob 31mm Matte White**

Part Number: V0393031ZM1

Duke Knob, 31mm, Matte White

Duke is a perfect combination of classic style and refined modernism.

Colour Group - - - - - White Finish Code ----- White Mounting Type - - - - M4 Machine Screw Projection (Height) ----- 25.5 mm Type - - - - Knob