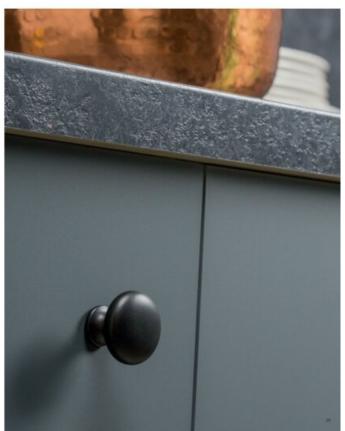

## **Duke Knob 31mm Matte Black**

Part Number: V0393031ZM2

Duke Knob, 31mm, Matte Black

Duke is a perfect combination of classic style and refined modernism.

 Colour Group - - - - - Black

 Finish Code - - - - - - Matte Black

## **Product Description**

The Duke is a classic knob made in zamak whose design goes well with Victorian-style decor. Its irregular texture and aged finish in tune with today's trends – with a look seen in contemporary furniture. It is available in ten different finishes which means it can be combined with other models of handles from Viefe® in order to achieve a perfect aesthetical match.