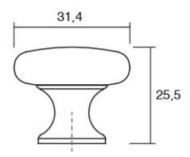

 Knob Diameter - - - 31.4 mm

 Mounting Type - - - M4 Machine Screw

 Projection (Height) - - - 25.5 mm

 Type - - - - Knob