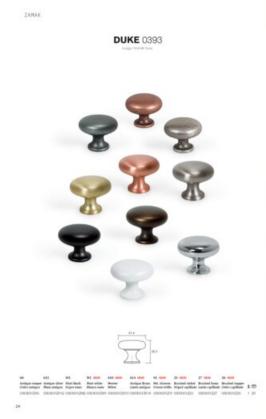

## **Duke Knob 31mm Matte Black**

Part Number: V0393031ZM2

Duke Knob, 31mm, Matte Black

Duke is a perfect combination of classic style and refined modernism.

 Colour Group - - - - - Black

 Finish Code - - - - - - Matte Black

## **Product Description**

The Duke is a classic knob made in zamak whose design goes well with Victorian-style decor. Its irregular texture and aged finish in tune with today's trends – with a look seen in contemporary furniture. It is available in ten different finishes which means it can be combined with other models of handles from Viefe® in order to achieve a perfect aesthetical match.