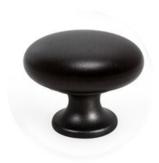

## **Duke Knob 31mm Matte Black**

Part Number: V0393031ZM2

Duke Knob, 31mm, Matte Black

Duke is a perfect combination of classic style and refined modernism.

 Colour Group - - - - - Black

 Finish Code - - - - - - Matte Black

## **Product Description**

The Duke is a classic knob made in zamak whose design goes well with Victorian-style decor. Its irregular texture and aged finish in tune with today's trends – with a look seen in contemporary furniture. It is available in ten different finishes which means it can be combined with other models of handles from Viefe® in order to achieve a perfect aesthetical match.