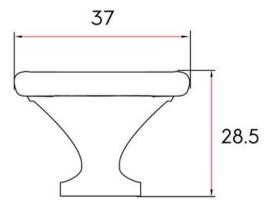

Collection - - - - - Mesa Colour Group - - - - Gold Finish Code ----- Brushed Brass Mounting Type - - - - 8-32 Machine Screw Projection (Height) ----- 28.5 mm Style Family - - - - Contemporary