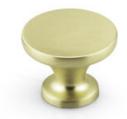

## Mesa Knob 37mm Brushed Brass

Part Number: 9621-BBR

Mesa Contemporary Knob, 37mm, Brushed Brass

Mesa is a contemporary classic knob that offers a wide range of finishes suitable for pairing with a wide range of handles

Collection - - - - - Mesa Colour Group - - - - Gold Finish Code ----- Brushed Brass Mounting Type - - - - 8-32 Machine Screw Projection (Height) ----- 28.5 mm Style Family - - - - Contemporary