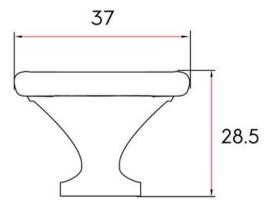

## Mesa Knob 37mm Brushed Satin Nickel

Part Number: 9621-BSN

Mesa Contemporary Knob, 37mm, Brushed Satin Nickel

Mesa is a contemporary classic knob that offers a wide range of finishes suitable for pairing with a wide range of handles