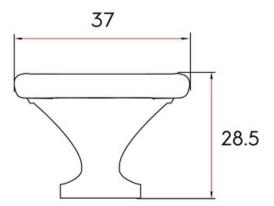

Collection - - - - - Mesa Colour Group - - - - Black Finish Code ----- Matte Black

Mounting Type - - - - 8-32 Machine Screw

Projection (Height) ----- 28.5 mm Style Family - - - - Contemporary