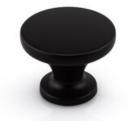

## Mesa Knob 37mm Matte Black

Part Number: 9621-DBK

Mesa Contemporary Knob, 37mm, Matte Black

Mesa is a contemporary classic knob that offers a wide range of finishes suitable for pairing with a wide range of handles