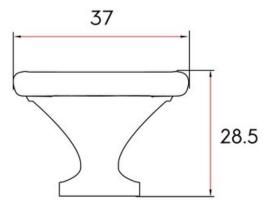

Colour Group - - - - Gold Finish Code ----- Golden Champagne Knob Diameter - - - - 37 mm Mounting Type - - - - 8-32 Machine Screw Projection (Height) ----- 28.5 mm Style Family - - - - Contemporary Type - - - - - Knob