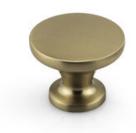

## Mesa Knob 37mm Golden Champagne

Part Number: 9621-GCH

Mesa Contemporary Knob, 37mm, Golden Champagne

Mesa is a contemporary classic knob that offers a wide range of finishes suitable for pairing with a wide range of handles

Colour Group - - - - Gold Finish Code ----- Golden Champagne Knob Diameter - - - - 37 mm Mounting Type - - - - 8-32 Machine Screw Projection (Height) ----- 28.5 mm Style Family - - - - Contemporary Type - - - - - Knob