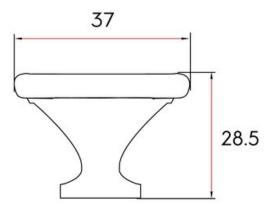

Collection - - - - - Mesa Colour Group - - - - Black Finish Code ----- Black Nickel Mounting Type - - - - 8-32 Machine Screw Projection (Height) ----- 28.5 mm Style Family - - - - Contemporary