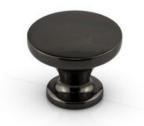

## Mesa Knob 37mm Black Nickel

Part Number: 9621-NB

Mesa Contemporary Knob, 37mm, Black Nickel

Mesa is a contemporary classic knob that offers a wide range of finishes suitable for pairing with a wide range of handles

Collection - - - - - Mesa Colour Group - - - - Black Finish Code ----- Black Nickel Mounting Type - - - - 8-32 Machine Screw Projection (Height) ----- 28.5 mm Style Family - - - - Contemporary