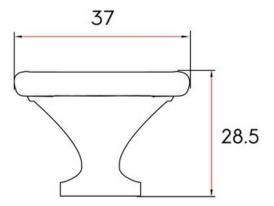

 Collection
 Mesa

 Colour Group
 Silver

 Finish Code
 Polished Chrome

 Knob Diameter
 37 mm

 Mounting Type
 8-32 Machine Screw

 Projection (Height)
 28.5 mm

 Style Family
 Contemporary

 Type
 Knob