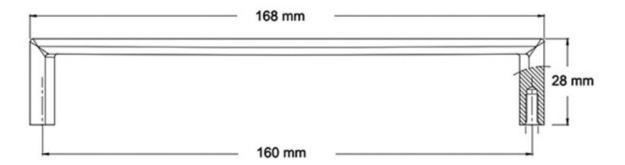

# **Pull 160mm Brushed Nickel "Waves"**

Part Number: 8106-160-BSN

Waves (8106)

Modern Metal Handle, 8106 Series "Waves" with Rippled Surface. Excellent for Bathroom Vanities, Laundry Rooms or near Water.