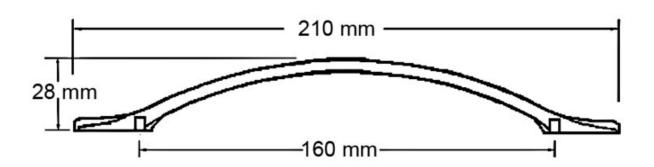

## Part Number: 9310-160-SSC

Keele Classic Pull (9310)

The Keele is a flat, arching handle that tapers at the feet to seamlessly meet your cabinet doors.

| Center to Center Length | 160 mm       |
|-------------------------|--------------|
| Collection              | Keele        |
| Colour Group            | Aluminums    |
| Finish Code             | Matte Chrome |
| Material                | Zinc Diecast |
| Mounting Type           | 8-32         |
| Overall Length          | 210 mm       |
| Projection (Height)     | 28 mm        |
| Style Family            | Classic      |
|                         |              |