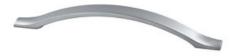

## **Pull 160mm Matte Chrome**

## Part Number: 9310-160-SSC

Keele Classic Pull (9310)

The Keele is a flat, arching handle that tapers at the feet to seamlessly meet your cabinet doors.

| Center to Center Length | 160 mm       |
|-------------------------|--------------|
| Collection              | Keele        |
| Colour Group            | Aluminums    |
| Finish Code             | Matte Chrome |
| Material                | Zinc Diecast |
| Mounting Type           | 8-32         |
| Overall Length          | 210 mm       |
| Projection (Height)     | 28 mm        |
| Style Family            | Classic      |
|                         |              |

## **Product Description**

The *Classic* lineup consists of a variety of best-selling, traditional designs. Quickly update your current kitchen with a complementary style in one of our on-trend finishes or add a rustic touch to your newly redesigned space.