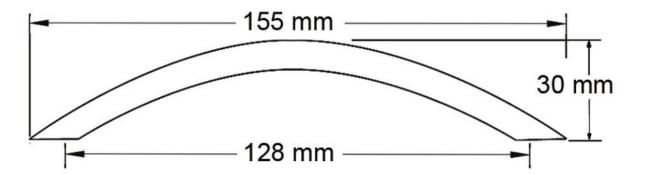

# **Pull 128mm Matte Nickel**

Part Number: 9641-128-SSN

Rexford Classic Pull (9641)

Rexford is all handle with seamless blending into its feet.

| Center to Center Length | 128 mm       |
|-------------------------|--------------|
| Collection              | Rexford      |
| Colour Group            | Silver       |
| Finish Code             | Matte Nickel |
| Material                | Zinc Diecast |
| Mounting Type           | 8-32         |
| Overall Length          | 155 mm       |
| Projection (Height)     | 30 mm        |
| Style Family            | Classic      |