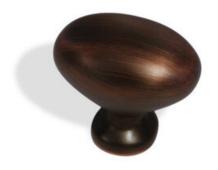

# **Knob 34mm Antique Copper Bronze** Hilight

Part Number: 9665-34-ACBH-D

Wilshire Classic Knob (9665)

Wilshire is an equally ergonomical and beautifully solid knob. The egg shape lends a subtle twist on a classic design.

Colour Group - - - - Bronze

Finish Code ----- Antique Copper Bronze Hilight

Knob Diameter - - - - 34 mm Material - - - - Zinc Diecast Mounting Type - - - - 8-32 Machine Screw

Projection (Height) ----- 31 mm Style Family - - - - Classic