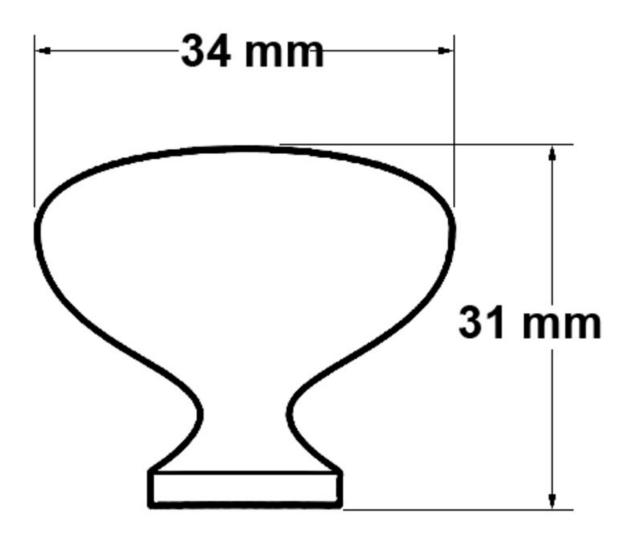

Colour Group - - - - Bronze

Finish Code ----- Antique Copper Bronze Hilight

Knob Diameter - - - - 34 mm Material - - - - Zinc Diecast Mounting Type - - - - 8-32 Machine Screw

Projection (Height) ----- 31 mm Style Family - - - - Classic