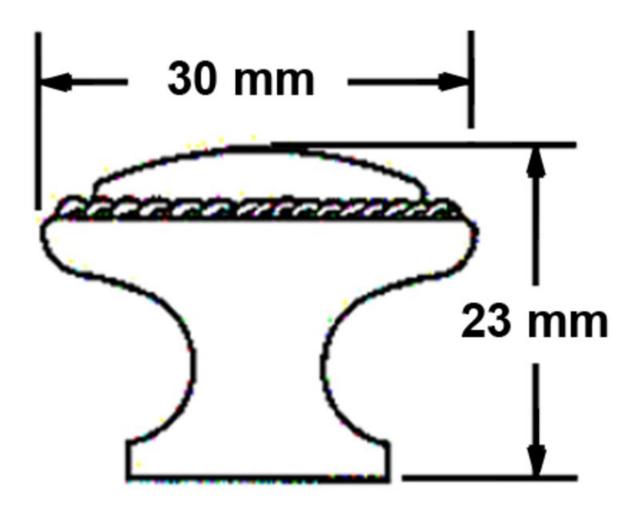

# **Knob 30mm Brushed Satin Nickel**

Part Number: 9680-BSN

Decorative Metal Knob (9680)

Classic Metal Knobs, 9680 Series with 30mm Diameter.

Colour Group ----- Silver Finish Code ----- Brushed Nickel Knob Diameter - - - - 30 mm Mounting Type - - - - 8-32 Machine Screw Projection (Height) ----- 23 mm