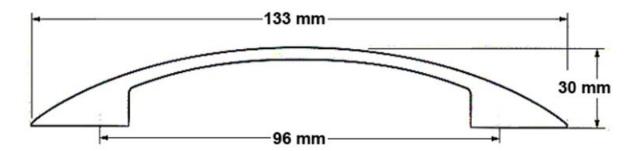

## **Pull 96mm Brushed Nickel**

Part Number: 9687-BNI

Decorative Metal Pull (9687)

Classic Metal Handle. 9687 Series with arching curve and textured designer stamp.

 Center to Center Length
 96 mm

 Colour Group
 Silver

 Finish Code
 Brushed Nickel

 Material
 Zinc Diecast

 Mounting Type
 8-32

 Overall Length
 133 mm

 Projection (Height)
 30 mm