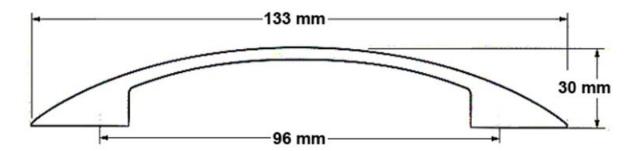

# Pull 96mm Oil Rubbed Bronze

Part Number: 9687-EOA

Decorative Metal Pull (9687)

Classic Metal Handle. 9687 Series with arching curve and textured designer stamp.

Center to Center Length ----- 96 mm Colour Group - - - - - Brown Mounting Type - - - - 8-32 Overall Length - - - - 133 mm Projection (Height) ----- 30 mm