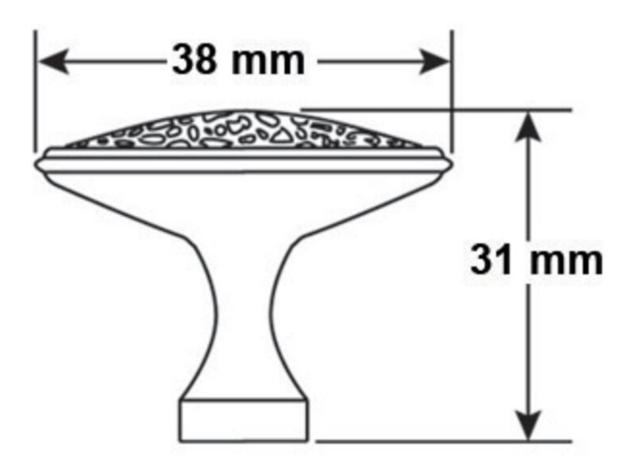

## Part Number: 9698-ACBH-D

Decorative Metal Knob (9698)

Classic Metal Knobs. 9698 Series with 38mm Diameter.

| Colour Group        | Bronze                        |
|---------------------|-------------------------------|
| Finish Code         | Antique Copper Bronze Hilight |
| Knob Diameter       | 38 mm                         |
| Material            | Zinc Diecast                  |
| Mounting Type       | 8-32 Machine Screw            |
| Projection (Height) | 31 mm                         |