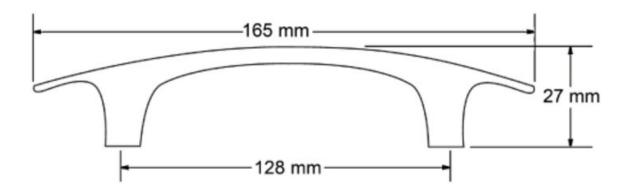

# **Pull 128mm Aluminum**

Part Number: 9561-128-AL

Willow Classic Pull (9561)

The Willow's wide body and seamlessly molded feet showcase its clean lines.

| Center to Center Length | · 128 mm     |
|-------------------------|--------------|
| Colour Group            | Silver       |
| Finish Code             | Aluminum     |
| Material                | Zinc Diecast |
| Mounting Type           | 8-32         |
| Overall Length          | - 165 mm     |
| Projection (Height)     | - 27 mm      |