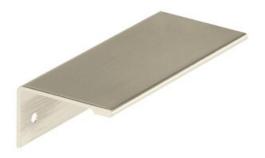

## PULL 3" SATIN NICKEL EDGE PULL

## Part Number: A36573G10

Edge Pulls

The Edge Pulls Collection offers a contemporary feel with a minimalist design. Its flat, sleek appearance makes a statement of simple elegance that accents any décor.

| Center to Center Length | 3 in         |
|-------------------------|--------------|
| Finish Code             | Satin Nickel |
| Туре                    | Pull         |