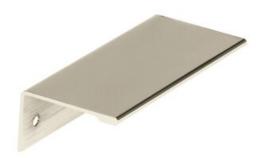

## PULL 3" POLISHED NICKEL EDGE PULL

Part Number: A36573PN

Edge Pulls

The Edge Pulls Collection offers a contemporary feel with a minimalist design. Its flat, sleek appearance makes a statement of simple elegance that accents any décor.