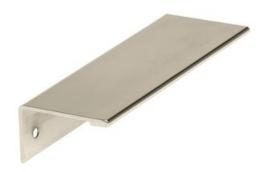

## PULL 96MM POLISHED NICKEL EDGE PULL

Part Number: A36574PN

Edge Pulls

The Edge Pulls Collection offers a contemporary feel with a minimalist design. Its flat, sleek appearance makes a statement of simple elegance that accents any décor.