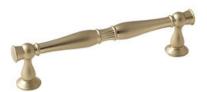

## PULL,CRAWFORD,128MM,GOLD CHAMPGN,36594

Part Number: A36594BBZ

## Crawford Pulls

The Crawford collection features classic ruching and tufted button details, reflecting timeless beauty that spans generations to create accents with unforgettable style.