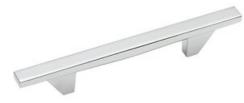

#### Sleek Pulls

Crisp, fluid tones give the Sleek Collection a definitive minimalist look.

| Center to Center Length | - 96 mm           |
|-------------------------|-------------------|
| Collection              | - Sleek           |
| Finish Code             | - Polished Chrome |
| Style Family            | - Contemporary    |
| Туре                    | Pull              |