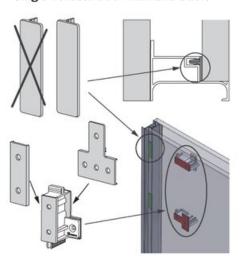

## Single Vertical Door with End Gable

## **Shim Kit for Vertical Door Applications**

The spacers were designed to fit cabinets made with 18mm panels. To install easily for cabinets made of 16mm (5/8") panels, use the shim kit along with the spacers, depending on your profile type and application.