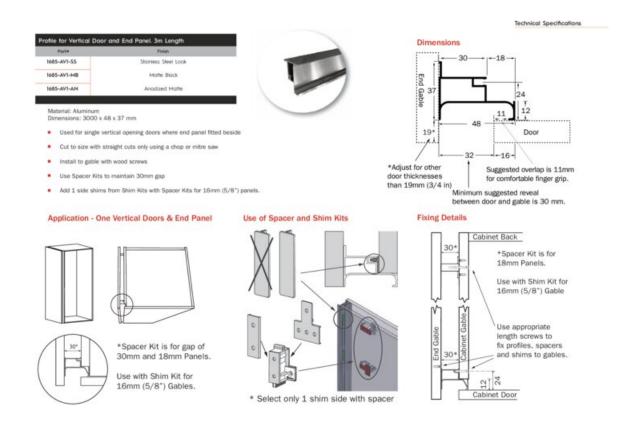

## **Shim Kit for Vertical Door Applications**

The spacers were designed to fit cabinets made with 18mm panels. To install easily for cabinets made of 16mm (5/8") panels, use the shim kit along with the spacers, depending on your profile type and application.

## Single Vertical Door with End Gable

View this product online at https://marathonhardware.com/pd/1619-7SP

800.840.1228 / MARATHONHARDWARE.COM

Vertical Door Installation Kits

A Spacer Kit 1619-7SP

B Shim Kit for 16mm Panels

1627-2SH

Vertical Door Applications