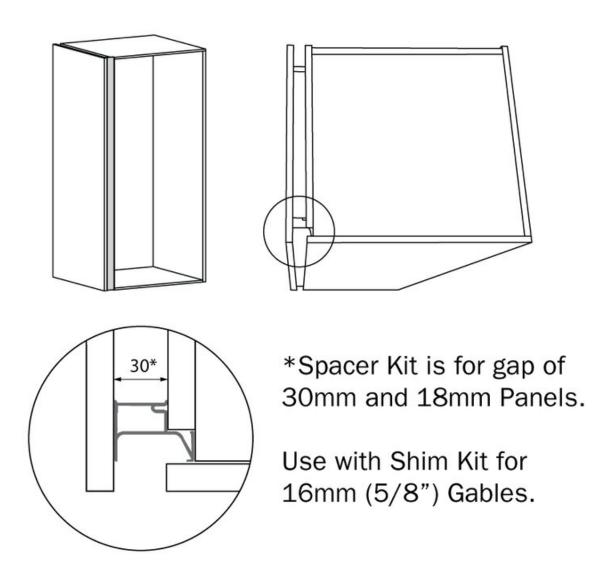

## **Shim Kit for Vertical Door Applications**

The spacers were designed to fit cabinets made with 18mm panels. To install easily for cabinets made of 16mm (5/8") panels, use the shim kit along with the spacers, depending on your profile type and application.

## Single Vertical Door with End Gable