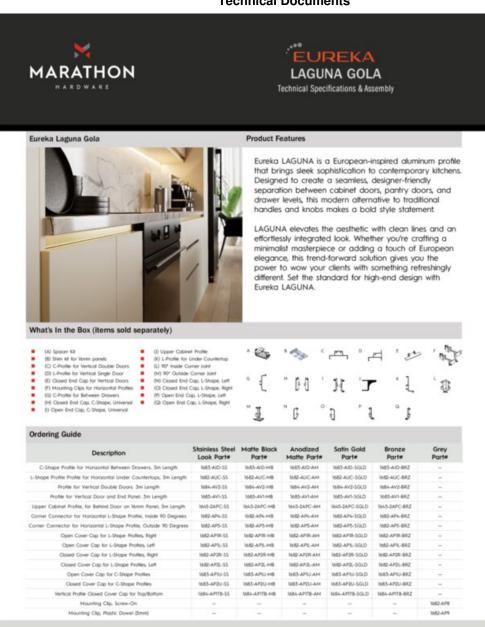

# **Product Description**

Eureka LAGUNA is a European inspired aluminum profile designed for contemporary kitchens. Creating a designer-friendly separation between cabinet doors, pantry doors, and drawer levels, this on-trend alternative to standard decorative handles and knobs offers you the chance to provide your clients with something different and blow them away with this impressive design trend.

C C-Profile for Vertical Double Doors

Stainless Look Matte Black Anodized Matte

Stainless Look Matte Black Anodized Matte

1684-AP1TB-SS Stainless Look 1684-AP1TB-MB Matte Black 1684-AP1TB-AN Anodized Matte

Horizontal Profile Mounting Clips

F Mounting Clips for Horizontal Profiles

1682-AP8 1682-AP9 Screw-On Plastic Dowel

Horizontal C-Shape - Between Drawers

G C-Profile for Between Drawers

1683-AID-SS 1683-AID-MB 1683-AID-AN

Stainless Look Matte Black Anodized Matte

(H) Closed End Cap, C-Shape, Universal

1683-AP2U-SS 1683-AP2U-MB 1683-AP2U-AN

Stainless Look Matte Black Anodized Matte

(I) Open End Cap, C-Shape, Universal

1683-AP1U-SS 1683-AP1U-MB 1683-AP1U-AN Stainless Look Matte Black Anodized Matte

1682-AP2L-SS

Stainless Look Matte Black Anodized Matte

O Closed End Cap, L-Shape, Right

1682-AP2R-SS 1682-AP2R-MB 1682-AP2R-AN

Matte Black Anodized Matte

P Open End Cap, L-Shape, Left

1682-AP1L-SS 1682-AP1L-MB

1682-AP1R-SS 1682-AP1R-MB 1682-AP1R-AN

Stainless Look Matte Black

Upper Cabinet Door Profile

(J) Upper Cabinet Profile

1645-2APC-SS 1645-2APC-MB 1645-2APC-AN Stainless Look Matte Black Anodized Matte

Horizontal L-Shape - Under Countertops

K LProfile for Under Countertop

1682-AUC-SS 1682-AUC-MB 1682-AUC-AN Stainless Look Matte Black Anodized Matte

(L) 90° Inside Corner Joint

1682-AP4-SS 1682-AP4-MB 1682-AP4-AN

Stainless Look Matte Black Anodized Matte

M 90° Outside Corner Joint

1682-AP5-SS 1682-AP5-MB 1682-AP5-AN

Stainless Look Matte Black Anodized Matte

N Closed End Cap, L-Shape, Left

1682-AP2L-MB 1682-AP2L-AN

Stainless Look

1682-AP1L-AN

Matte Black Anodized Matte

Open End Cap, L-Shape, Right

Anodized Matte

| raue 10 / 10 | age 10 / | / 10 |
|--------------|----------|------|
|--------------|----------|------|