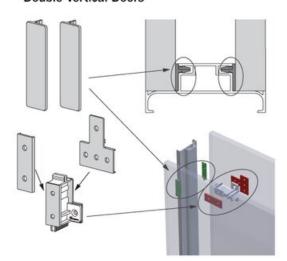

## **Double Vertical Doors**

View this product online at <a href="https://marathonhardware.com/pd/1619-7SP">https://marathonhardware.com/pd/1619-7SP</a>

View this product online at <a href="https://marathonhardware.com/pd/1619-7SP">https://marathonhardware.com/pd/1619-7SP</a>

## **Shim Kit for Vertical Door Applications**

The spacers were designed to fit cabinets made with 18mm panels. To install easily for cabinets made of 16mm (5/8") panels, use the shim kit along with the spacers, depending on your profile type and application.