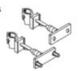

# Laguna Spacer for Vertical Profiles, Single and Double Doors

Part Number: 1619-7SP

Provides easy spacing for 18mm/19mm (3/4in) side panels behind vertical profiles.

| Material           | Plastic      |
|--------------------|--------------|
| Mounting Direction | Vertical     |
| Mounting Type      | Screw-On     |
| Style Family       | Designer     |
| Туре               | Gola Profile |

## **Shim Kit for Vertical Door Applications**

The spacers were designed to fit cabinets made with 18mm panels. To install easily for cabinets made of 16mm (5/8") panels, use the shim kit along with the spacers, depending on your profile type and application.

## Single Vertical Door with End Gable