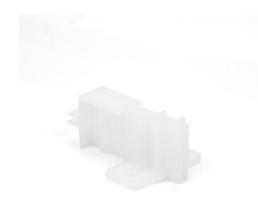

# Laguna Spacer for Vertical Profiles, Single and Double Doors

Part Number: 1619-7SP

Provides easy spacing for 18mm/19mm (3/4in) side panels behind vertical profiles.

| Material           | Plastic      |
|--------------------|--------------|
| Mounting Direction | Vertical     |
| Mounting Type      | Screw-On     |
| Style Family       | Designer     |
| Туре               | Gola Profile |

View this product online at <a href="https://marathonhardware.com/pd/1619-7SP">https://marathonhardware.com/pd/1619-7SP</a>