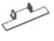

K LProfile for Under Countertop

1682-AUC-SS 1682-AUC-MB 1682-AUC-AN Stainless Look Matte Black Anodized Matte

(L) 90° Inside Corner Joint

1682-AP4-SS 1682-AP4-MB 1682-AP4-AN

Stainless Look Matte Black Anodized Matte