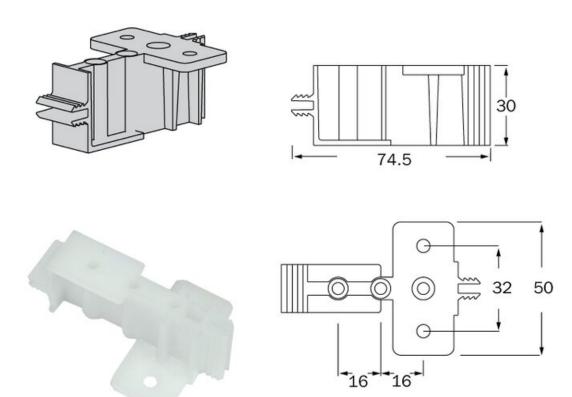

# Laguna Spacer for Vertical Profiles, Single and Double Doors

Part Number: 1619-7SP

Provides easy spacing for 18mm/19mm (3/4in) side panels behind vertical profiles.

| Material           | Plastic      |
|--------------------|--------------|
| Mounting Direction | Vertical     |
| Mounting Type      | Screw-On     |
| Style Family       | Designer     |
| Туре               | Gola Profile |

View this product online at <a href="https://marathonhardware.com/pd/1619-7SP">https://marathonhardware.com/pd/1619-7SP</a>