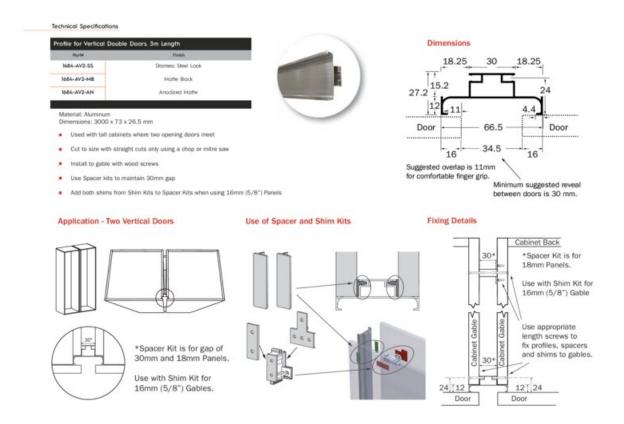

## **Shim Kit for Vertical Door Applications**

The spacers were designed to fit cabinets made with 18mm panels. To install easily for cabinets made of 16mm (5/8") panels, use the shim kit along with the spacers, depending on your profile type and application.

## Single Vertical Door with End Gable

## **Double Vertical Doors**

View this product online at <a href="https://marathonhardware.com/pd/1619-7SP">https://marathonhardware.com/pd/1619-7SP</a>

View this product online at <a href="https://marathonhardware.com/pd/1619-7SP">https://marathonhardware.com/pd/1619-7SP</a>

View this product online at https://marathonhardware.com/pd/1619-7SP

800.840.1228 / MARATHONHARDWARE.COM

Vertical Door Installation Kits

A Spacer Kit 1619-7SP

B Shim Kit for 16mm Panels

1627-2SH

Vertical Door Applications