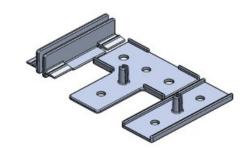

# Laguna Spacer for Vertical Profiles, Single and Double Doors

Part Number: 1619-7SP

Provides easy spacing for 18mm/19mm (3/4in) side panels behind vertical profiles.

| Material           | Plastic      |
|--------------------|--------------|
| Mounting Direction | Vertical     |
| Mounting Type      | Screw-On     |
| Style Family       | Designer     |
| Туре               | Gola Profile |

## **Shim Kit for Vertical Door Applications**

The spacers were designed to fit cabinets made with 18mm panels. To install easily for cabinets made of 16mm (5/8") panels, use the shim kit along with the spacers, depending on your profile type and application.