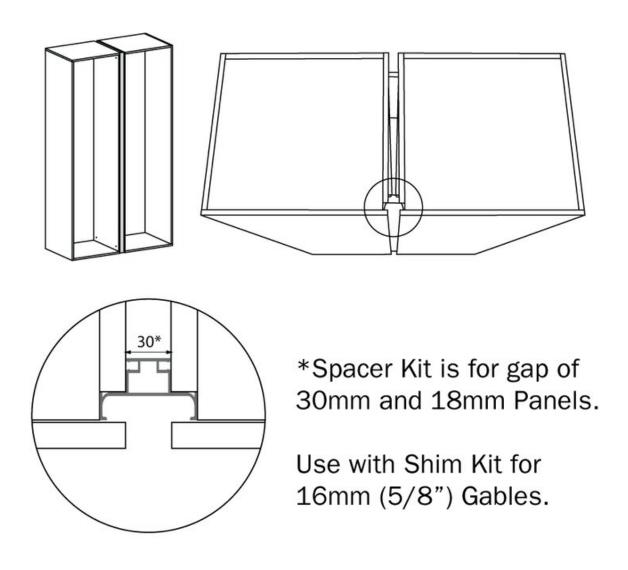

## **Shim Kit for Vertical Door Applications**

The spacers were designed to fit cabinets made with 18mm panels. To install easily for cabinets made of 16mm (5/8") panels, use the shim kit along with the spacers, depending on your profile type and application.

## **Double Vertical Doors**

View this product online at <a href="https://marathonhardware.com/pd/1619-7SP">https://marathonhardware.com/pd/1619-7SP</a>

View this product online at <a href="https://marathonhardware.com/pd/1619-7SP">https://marathonhardware.com/pd/1619-7SP</a>