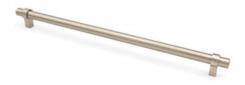

## **Pull 320mm Brushed Satin Nickel**

## Part Number: 9671-320-BSN

Kingston Modern Pull, 320mm, Brushed Satin Nickel

More than just a regular bar pull, the Kingston's wrapping feet offer a detailed nuance and solid housing for the bar itself.