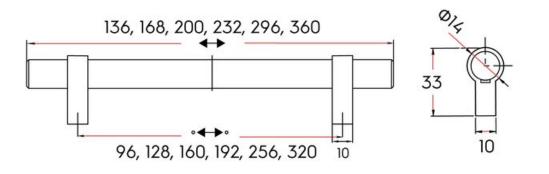

| Center to Center Length 320 mm             |  |
|--------------------------------------------|--|
| Collection Kingston                        |  |
| Colour Group Silver                        |  |
| Finish Code Brushed Satin Nickel           |  |
| Handle Diameter 14 mm                      |  |
| Material Solid Steel Bar / Zinc Alloy Feet |  |
| Overall Length 360 mm                      |  |
| Projection (Height) 33 mm                  |  |
| Style Family Contemporary                  |  |
|                                            |  |