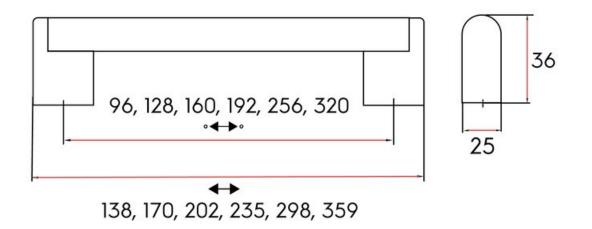

## Part Number: 9668-416-BSN-HSS

Grantchester Modern Hollow Pull, 416mm, Brush Satin Nickel

The Grantchester seated bar pull is an ultra-chic improvement on the standard bar pull.

| Center to Center Length | 416 mm               |
|-------------------------|----------------------|
| Collection              | Grantchester         |
| Colour Group            | Silver               |
| Finish Code             | Brushed Satin Nickel |
| Material                | Hollow Steel         |
| Overall Length          | 458 mm               |
| Projection (Height)     | 36 mm                |
| Style Family            | Contemporary         |