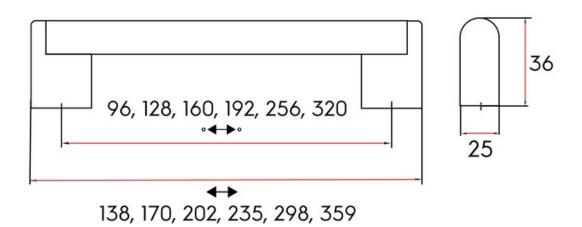

Center to Center Length - - - - 480 mm Collection - - - - - Grantchester Colour Group - - - - Silver Finish Code ----- Brushed Satin Nickel Material - - - - Hollow Steel Overall Length ----- 522 mm Projection (Height) ----- 36 mm Style Family - - - - Contemporary