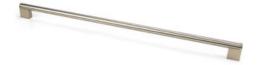

## Pull 480mm Hollow Brushed Satin Nickel

Part Number: 9668-480-BSN-HSS

Grantchester Modern Hollow Pull, 480mm, Brush Satin Nickel

The Grantchester seated bar pull is an ultra-chic improvement on the standard bar pull.

Center to Center Length - - - - 480 mm Collection - - - - - Grantchester Colour Group - - - - Silver Finish Code ----- Brushed Satin Nickel Material - - - - Hollow Steel Overall Length ----- 522 mm Projection (Height) ----- 36 mm Style Family - - - - Contemporary