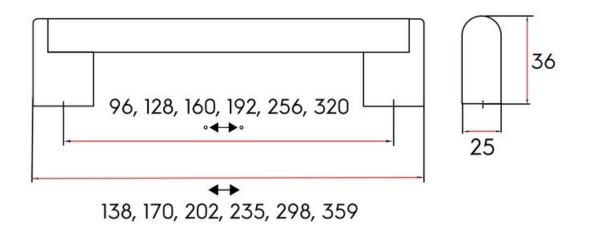

## Pull 640mm Hollow Brushed Satin Nickel

Grantchester Modern Hollow Pull, 640mm, Brush Satin Nickel

The Grantchester seated bar pull is an ultra-chic improvement on the standard bar pull.

| Center to Center Length | 640 mm               |
|-------------------------|----------------------|
| Collection              | Grantchester         |
| Colour Group            | Silver               |
| Finish Code             | Brushed Satin Nickel |
| Material                | Hollow Steel         |
| Overall Length          | 682 mm               |
| Projection (Height)     | 36 mm                |
| Style Family            | Contemporary         |