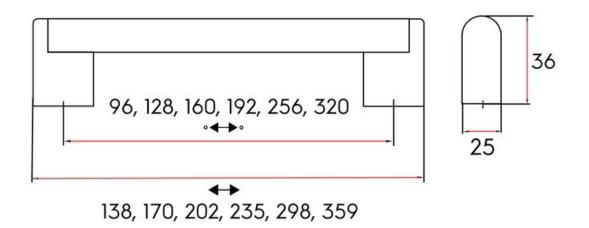

## Part Number: 9668-768-BSN-HSS

Grantchester Modern Hollow Pull, 768mm, Brush Satin Nickel

The Grantchester seated bar pull is an ultra-chic improvement on the standard bar pull.

| Center to Center Length | 768 mm               |
|-------------------------|----------------------|
| Collection              | Grantchester         |
| Colour Group            | Silver               |
| Finish Code             | Brushed Satin Nickel |
| Material                | Hollow Steel         |
| Overall Length          | 810 mm               |
| Projection (Height)     | 36 mm                |
| Style Family            | Contemporary         |