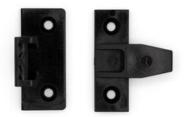

Part Number: 04-3504

M-Series Dismountable Push-in Fastener

The M-Series dismountable fitting system offers a secure and concealed method for fastening wood claddings, covers, and panels.

| Application Type | Push-in Fastener |
|------------------|------------------|
| Colour           | Black            |
| Material         | Polycarbonate    |

## **Product Description**

The M-Series dismountable fitting system offers a secure and concealed method for fastening wood claddings, covers, and panels.