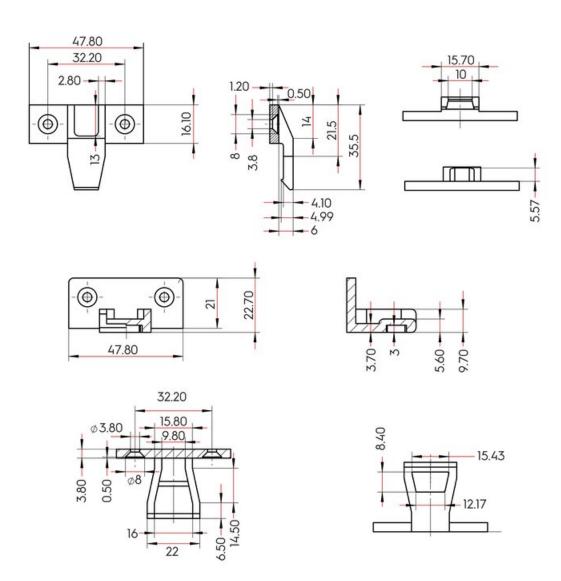

Part Number: 04-3504

M-Series Dismountable Push-in Fastener

The M-Series dismountable fitting system offers a secure and concealed method for fastening wood claddings, covers, and panels.

| Application Type | Push-in Fastener |
|------------------|------------------|
| Colour           | Black            |
| Material         | Polycarbonate    |

## **Product Advantages**

- Tool-free dismountable fastener, employ a push-to-connect or slide-on movement, eliminating the need for specialized tools during final installation or maintenance.
- Secure fastening, providing a strong and reliable hold.
- Designed for easy removal, convenient access to the area behind panels for maintenance, repairs, or modifications.
- Designed to follow the System32 standard, with a backset at 37mm, can be quickly and efficiently assembled due to their standardized measurements.