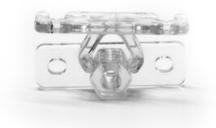

## False Front Clip, Clip Side/Left Clear

## Part Number: 04-3507-C

Suitable for frameless or face frame installation. Made of strong durable plastics.

| Finish | Clear            |
|--------|------------------|
| Туре   | False Front Clip |

\_\_\_\_\_