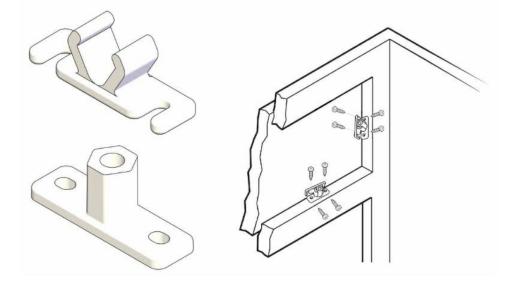

## **Important Information**

This is the Clip Side item only. Please order webkit<u>04-3507</u> to ensure you have both the Post and Clip.

## **Product Application**

Install Clip Side on the false front and Peg Side on the side panel or face frame using #6 screws. Then you can simply snap the false front into place. It is recommended that 6 sets are used to hold panel snugly in place.