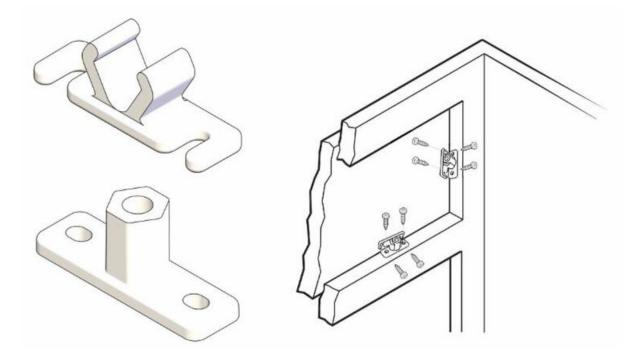

## **Important Information**

This is the Clip Side item only. Please order webkit<u>04-3507</u> to ensure you have both the Post and Clip.

## **Product Application**

Install Clip Side on the false front and Peg Side on the side panel or face frame using #6 screws. Then you can simply snap the false front into place. It is recommended that 6 sets are used to hold panel snugly in place.