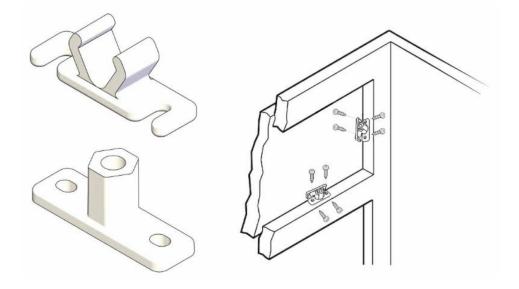

## **Product Application**

Install Clip Side on the false front and Peg Side on the side panel or face frame using #6 screws. Then you can simply snap the false front into place. It is recommended that 6 sets are used to hold panel snugly in place.