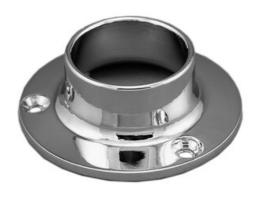

## Closet Rod Holder Closed End Chrome 1-5/16in

**Part Number: 04-5100** 

Closet Rod Holder for 12 ft Round Rods, 1-5/16 in, Closed End, Chrome

Closet rod holder for 1-5/16 in diameter rod, chrome plated finish