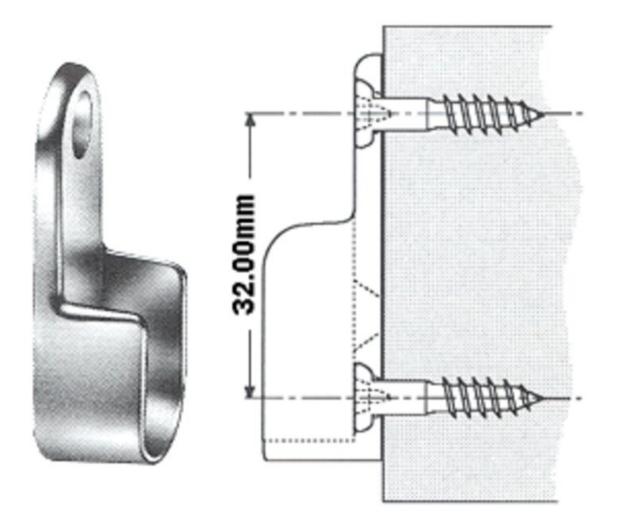

## Closet Rod Holder Screw-On Chrome for Steel Oval Rods

## Part Number: 04-5301

Closet Rod Holder with Screw-On Mounts-On for 8 ft Oval Steel Rods, Chrome

Available in steel (chrome finish) and aluminum (two finishes), for matching to modern interior closet spaces.

| Closet Rod Shape | Oval     |
|------------------|----------|
| Finish           | Chrome   |
| Mounting Type    | Screw-On |