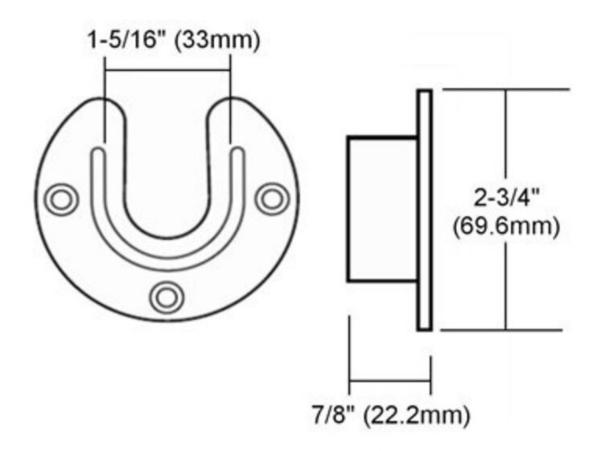

# Closet Rod End Cap Open Chrome 1-5/16in

Part Number: K766CHR

KV 766 Series Closet Rod Holder for 12 ft Round Rods, 1-5/16 in, Open End, Chrome

KV 766 Series Round OpenEnd Cap for 1-5/16 in Diameter Closet Rod, Chrome

<div><br></div>

| Closet Rod Shape | Round     |
|------------------|-----------|
| Diameter         | 1-5/16 in |
| Finish           | Chrome    |
| Length           | 12 ft     |
| Mounting Type    | Screw-On  |
| Offset           | Open End  |

## **Product Description**

This Knape & Vogt Closet Rod Flange is designed to easily fit any standard sized 1-5/16" Diameter Closet Rod. With the open top, it makes it easy to drop in a closet rod and easy to remove. Consider combining one open-top flange wiith a second round closed top flange, to ensure that the closet rod is securely installed yet just as easy to remove. Mount using flat-head robertson screws.