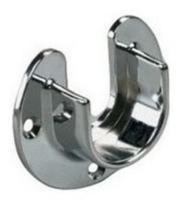

# Closet Rod End Cap Open Chrome 1-5/16in

Part Number: K766CHR

KV 766 Series Closet Rod Holder for 12 ft Round Rods, 1-5/16 in, Open End, Chrome

KV 766 Series Round OpenEnd Cap for 1-5/16 in Diameter Closet Rod, Chrome

## **Product Description**

This Knape & Vogt Closet Rod Flange is designed to easily fit any standard sized 1-5/16" Diameter Closet Rod. With the open top, it makes it easy to drop in a closet rod and easy to remove. Consider combining one open-top flange wiith a second round closed top flange, to ensure that the closet rod is securely installed yet just as easy to remove. Mount using flat-head robertson screws.

## **Product Advantages**

- · Open top allows closet rod to slide in
- Fits standard 1-5/16" closet rods