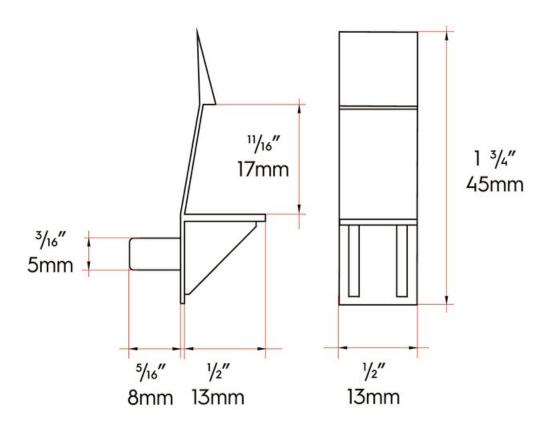

# **Locking Shelf Support for 5/8" Shelf Board - Clear**

Part Number: 03-2427

A clear (transparent) plastic shelf support with a built-in locking clip for 5/8" shelf boards

| Colour       | Clear   |
|--------------|---------|
| Material     | Plastic |
| Pin Diameter | 5 mm    |

## **Product Advantages**

- Designed for 5/8" shelf boards
- · Built-in locking clip
- Clear (transparent) to blend in with all cabinet interior colours