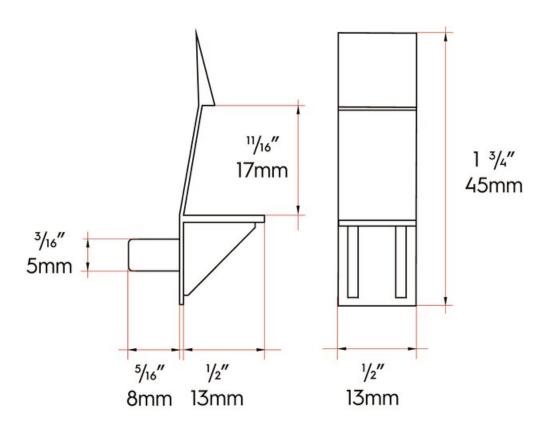

# **Locking Shelf Support for 5/8" Shelf Board - Clear**

Part Number: 03-2427

A clear (transparent) plastic shelf support with a built-in locking clip for 5/8" shelf boards

| Colour       | Clear   |
|--------------|---------|
| Material     | Plastic |
| Pin Diameter | 5 mm    |

## **Product Advantages**

- Designed for 5/8" shelf boards
- · Built-in locking clip
- Clear (transparent) to blend in with all cabinet interior colours