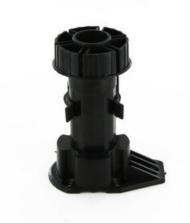

## **Leveler Complete Assembly Set**

## Part Number: 03-3289

Cabinet Leg Leveler, 4" to 5" Adjustable Height, Pre-Assembled with Plinth Clip

Adjustable cabinet leg leveler, 4" to 5" adjustable height, Load rating of 75 Kg. Fully assembled including clip for plinth.

## **Product Description**

Adjustable Cabinet Leg Leveler, from 4 to 5 inch height, load rating of 300 Kg across 4 legs (75 kg per each). This is fully assembled and includes a plastic plinth clip. An economical and reliable way to level your cabinet installations every time.