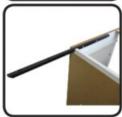

# **Stealth SpeedBrace Black 16"**

Part Number: FSB16STEALTHBL

Black 16" Stealth Speedbrace

Perfect support for floating countertops or bar overhangs.

<div><br></div>

| Application Type | Brace          |
|------------------|----------------|
| Height           | 3/16 in        |
| Length           | 16 in          |
| Load Capacity    | 300 lbs / pair |

## **Product Description**

FastCap's innovative new Stealth SpeedBrace supports your countertop or bar overhangs with no visible kicker or expensive wooden corbels. A pair of Stealth SpeedBraces will support 300 pounds of weight, while a pair of Heavy Duty (HD) braces support over 500 pounds, so go ahead test that kitchen counter. Sold individually.