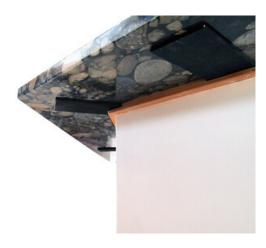

# **Stealth SpeedBrace Black 16"**

Part Number: FSB16STEALTHBL

Black 16" Stealth Speedbrace

Perfect support for floating countertops or bar overhangs.

<div><br></div>

| Application Type | Brace          |
|------------------|----------------|
| Height           | 3/16 in        |
| Length           | 16 in          |
| Load Capacity    | 300 lbs / pair |

## **Product Description**

FastCap's innovative new Stealth SpeedBrace supports your countertop or bar overhangs with no visible kicker or expensive wooden corbels. A pair of Stealth SpeedBraces will support 300 pounds of weight, while a pair of Heavy Duty (HD) braces support over 500 pounds, so go ahead test that kitchen counter. Sold individually.

#### **Product Features**

- Perfect support for floating countertops or bar overhangs
- No visible kicker or expensive corbels required
- A pair of regular strength braces will support 300 pounds of weight
- · Easy and simple to install
- Lots of countersunk holes for various installation options
- 30" length mounts inside the cabinet to the side panel
- · Sold individually