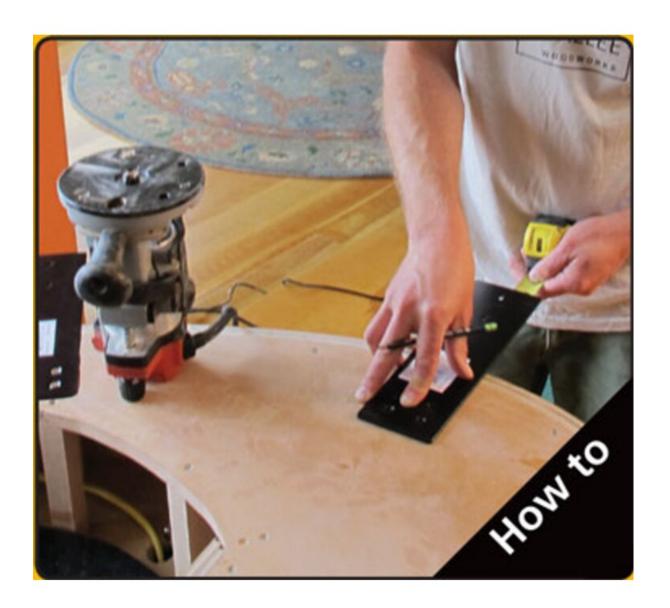

#### **Product Features**

- Perfect support for floating countertops or bar overhangs
- No visible kicker or expensive corbels required
- A pair of regular strength braces will support 300 pounds of weight
- · Easy and simple to install
- Lots of countersunk holes for various installation options
- 30" length mounts inside the cabinet to the side panel
- · Sold individually