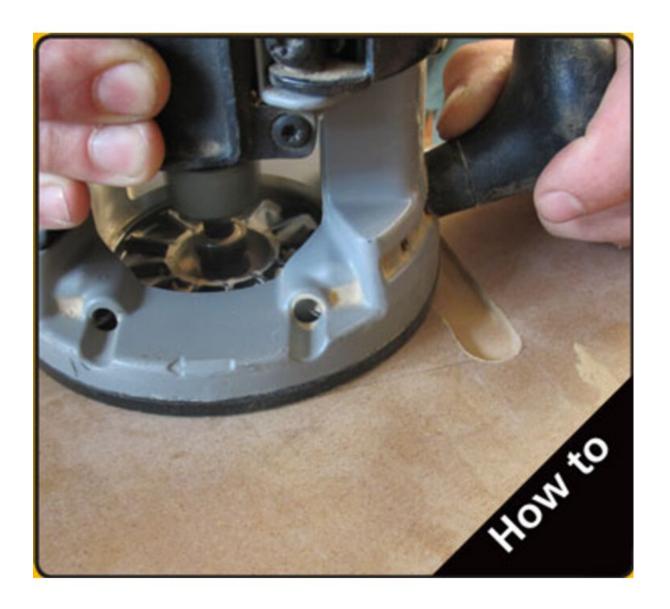

## **Product Description**

FastCap's innovative new Stealth SpeedBrace supports your countertop or bar overhangs with no visible kicker or expensive wooden corbels. A pair of Stealth SpeedBraces will support 300 pounds of weight, while a pair of Heavy Duty (HD) braces support over 500 pounds, so go ahead test that kitchen counter. Sold individually.

### **Product Advantages**

- · No visible kickers or corbels required
- · High strength steel
- Easy installation
- · Various lengths and thicknesses

View this product online at https://marathonhardware.com/pd/FSB16STEALTHBL