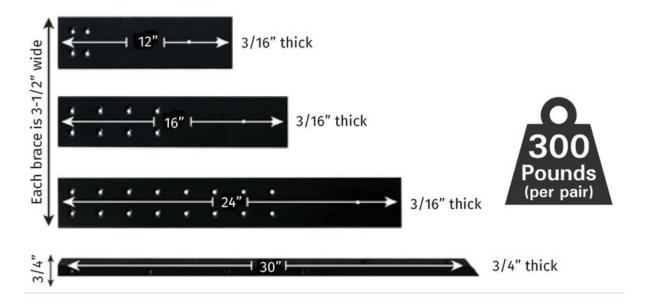

# **Stealth SpeedBrace Black 16"**

Part Number: FSB16STEALTHBL

Black 16" Stealth Speedbrace

Perfect support for floating countertops or bar overhangs.

<div><br></div>

| Application Type | Brace          |
|------------------|----------------|
| Height           | 3/16 in        |
| Length           | 16 in          |
| Load Capacity    | 300 lbs / pair |

## **Product Description**

FastCap's innovative new Stealth SpeedBrace supports your countertop or bar overhangs with no visible kicker or expensive wooden corbels. A pair of Stealth SpeedBraces will support 300 pounds of weight, while a pair of Heavy Duty (HD) braces support over 500 pounds, so go ahead test that kitchen counter. Sold individually.

#### **Product Features**

- Perfect support for floating countertops or bar overhangs
- No visible kicker or expensive corbels required
- A pair of regular strength braces will support 300 pounds of weight
- · Easy and simple to install
- Lots of countersunk holes for various installation options
- 30" length mounts inside the cabinet to the side panel
- · Sold individually

| Item No.       | Length | Capacity<br>300 lbs (Standard) |  |
|----------------|--------|--------------------------------|--|
| FSB12STEALTHBL | 12 in  |                                |  |
| FSB16STEALTHBL | 16 in  | 300 lbs (Standard)             |  |
| FSB24STEALTHBL | 24 in  | 300 lbs (Standard)             |  |
| FSB30STEALTHBL | 30 in  | 300 lbs (Standard)             |  |