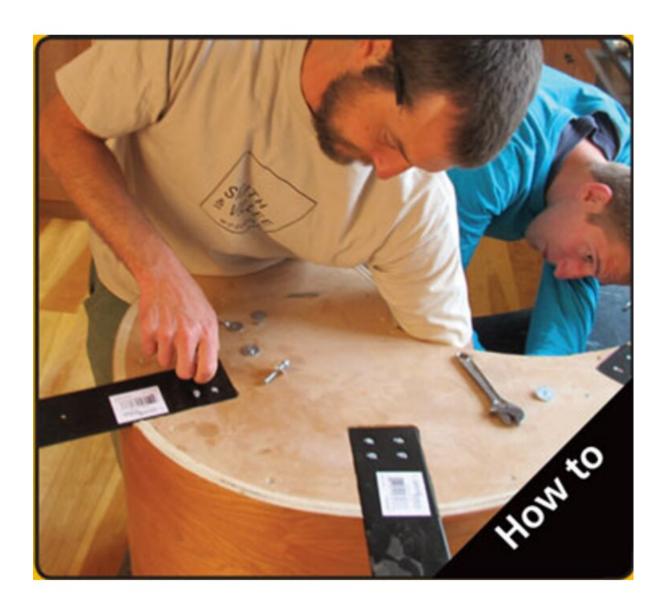

## **Product Description**

FastCap's innovative new Stealth SpeedBrace supports your countertop or bar overhangs with no visible kicker or expensive wooden corbels. A pair of Stealth SpeedBraces will support 300 pounds of weight, while a pair of Heavy Duty (HD) braces support over 500 pounds, so go ahead test that kitchen counter. Sold individually.

### **Product Advantages**

- · No visible kickers or corbels required
- · High strength steel
- Easy installation
- · Various lengths and thicknesses

View this product online at https://marathonhardware.com/pd/FSB16STEALTHBL