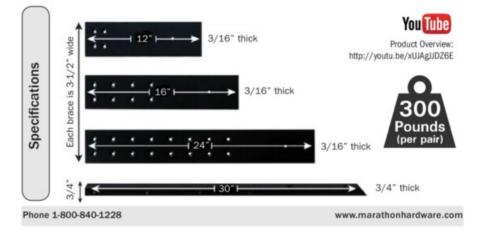

# **Stealth SpeedBrace Black 16"**

Part Number: FSB16STEALTHBL

Black 16" Stealth Speedbrace

Perfect support for floating countertops or bar overhangs.

<div><br></div>

| Application Type | Brace          |
|------------------|----------------|
| Height           | 3/16 in        |
| Length           | 16 in          |
| Load Capacity    | 300 lbs / pair |

## **Product Description**

FastCap's innovative new Stealth SpeedBrace supports your countertop or bar overhangs with no visible kicker or expensive wooden corbels. A pair of Stealth SpeedBraces will support 300 pounds of weight, while a pair of Heavy Duty (HD) braces support over 500 pounds, so go ahead test that kitchen counter. Sold individually.

| Item No.       | Length | Capacity<br>300 lbs (Standard) |  |
|----------------|--------|--------------------------------|--|
| FSB12STEALTHBL | 12 in  |                                |  |
| FSB16STEALTHBL | 16 in  | 300 lbs (Standard)             |  |
| FSB24STEALTHBL | 24 in  | 300 lbs (Standard)             |  |
| FSB30STEALTHBL | 30 in  | 300 lbs (Standard)             |  |