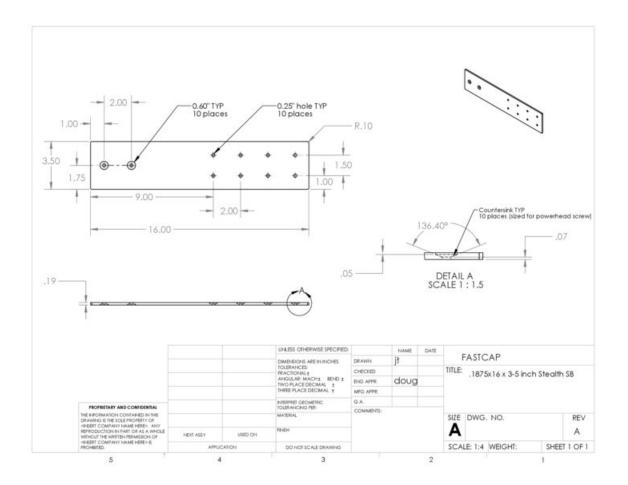

# **Stealth SpeedBrace Black 16"**

Part Number: FSB16STEALTHBL

Black 16" Stealth Speedbrace

Perfect support for floating countertops or bar overhangs.

<div><br></div>

| Application Type | Brace          |
|------------------|----------------|
| Height           | 3/16 in        |
| Length           | 16 in          |
| Load Capacity    | 300 lbs / pair |

| Item No.       | Length | Capacity<br>300 lbs (Standard) |  |
|----------------|--------|--------------------------------|--|
| FSB12STEALTHBL | 12 in  |                                |  |
| FSB16STEALTHBL | 16 in  | 300 lbs (Standard)             |  |
| FSB24STEALTHBL | 24 in  | 300 lbs (Standard)             |  |
| FSB30STEALTHBL | 30 in  | 300 lbs (Standard)             |  |