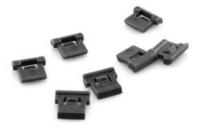

## Part Number: 105-86S80

DTC Spacer Open-Limit for C-80 and C-81 Soft-Close Hinges

This angle stop works for DTC C-80 and C-81 110 degree hinges to limit the opening angle to 86 degrees. Prevent cabinet doors from hitting other objects that protrude in the open path.

### **Product Description**

Plastic insert that is pushed into the hinge cup to prevent the hinge from opening more than 86 degrees. Compatible with DTC C-80 and C-81 Series Soft-Close 110 degree hinges only.