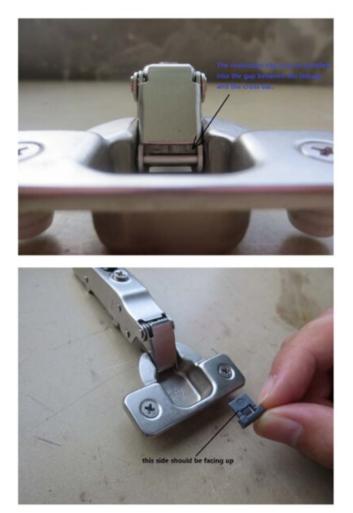

## Part Number: 105-86S80

DTC Spacer Open-Limit for C-80 and C-81 Soft-Close Hinges

This angle stop works for DTC C-80 and C-81 110 degree hinges to limit the opening angle to 86 degrees. Prevent cabinet doors from hitting other objects that protrude in the open path.

### **Product Description**

Plastic insert that is pushed into the hinge cup to prevent the hinge from opening more than 86 degrees. Compatible with DTC C-80 and C-81 Series Soft-Close 110 degree hinges only.