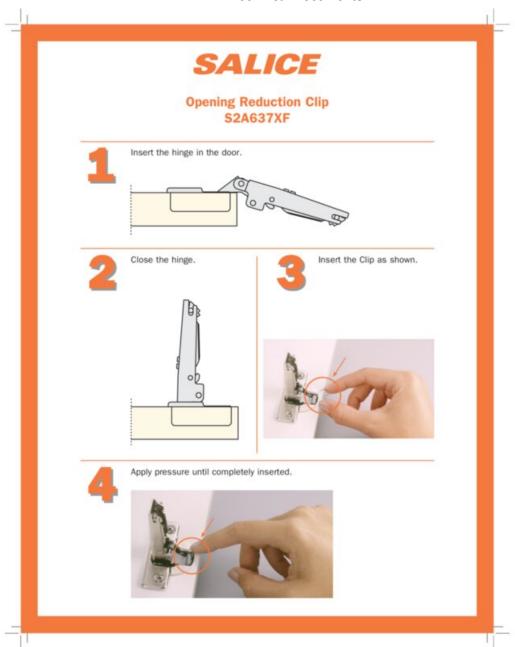

## **Product Description**

The reduction clip is easily installed by inserting it into the hinge cup opening.

Compatible with 94 degree opening angle hinges only. Reduces opening angle to 86 degrees.