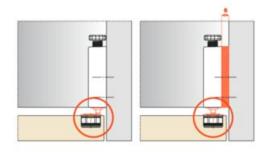

### Release device application with spacer for inset doors (DP82SN\_R + SP44XX\_).

For inset doors it is essential to use the spacer SP44XX\_ .

20 SALICE

View this product online at <a href="https://marathonhardware.com/pd/SDP28SN9">https://marathonhardware.com/pd/SDP28SN9</a>