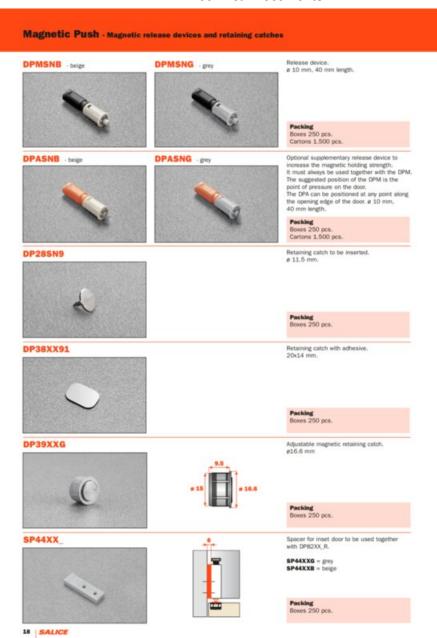

# **Nail Catch for Magnetic Push Devices**

Part Number: SDP28SN9

Salice Nail Catch for Magnetic Push Devices

This is the metal nail catch only for use with magnetic push devices

Compatible Hinges - - - - Salice Push

## **Important Information**

This part number is for Nail Catch only. Push Devices sold separately.