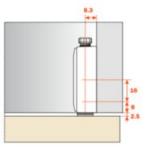

# Magnetic Push - Magnetic release device application Application of the release device to be recessed Drill a hole © 10 mm and min. 40 mm depth in the top, the side or the base panel of the cabinet. Insert the release device into the hole. Release device application with adapter (DP82SN\_R).

Place the adapter to the top, the side or the base panel of the cabinet, using the drilling value of 8+16 mm for final positioning.