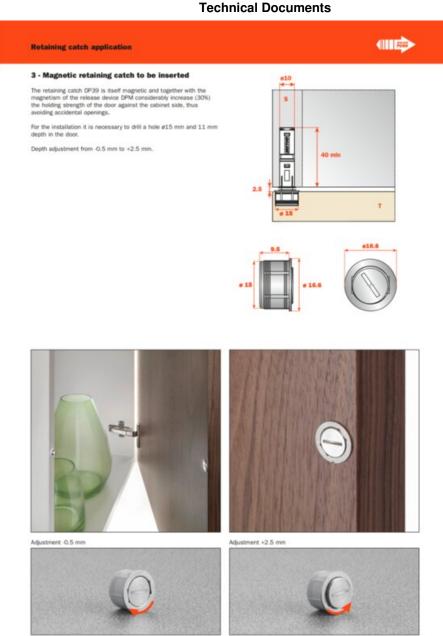

#### **Product Description**

This retaining catch is magnetic and together with the magnetism of the push device, will considerably increase (about 30%) the holding strength of the door against the cabinet side, thus avoiding accidental openings. This catch is ideal for larger and heavier doors. Featuring 3mm of depth adjustment, this catch enables alignment between the door and the push device which can compensate for any slight warping or bowing of your door.

#### **Product Advantages**

- Adjustment of Depth from -0.5mm to +2.5mm
- · Provides for perfect alignment with cabinet door

### **Product Application**

To install, drill a hole of diameter 15 mm and 11 mm depth into the cabinet door at the point where your recessed push device is inserted into the side panel.

#### **Technical Documents**

Adjustment -0.5 mm

Adjustment +2.5 mm

View this product online at <a href="https://marathonhardware.com/pd/SDP39XXG">https://marathonhardware.com/pd/SDP39XXG</a>

View this product online at https://marathonhardware.com/pd/SDP39XXG