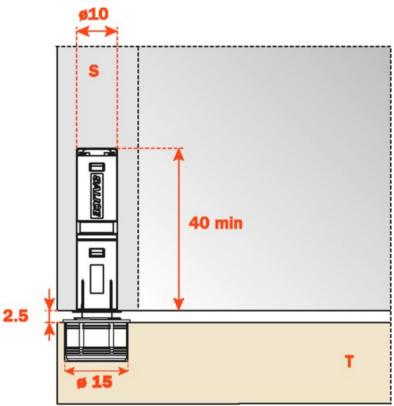

### **Product Application**

To install, drill a hole of diameter 15 mm and 11 mm depth into the cabinet door at the point where your recessed push device is inserted into the side panel.

# **Technical Documents** Magnetic Push - Magnetic release device application Application of the release device to be recessed Drill a hole Ø 10 mm and min. 40 mm depth in the top, the side or the base panel of the cabinet. Insert the release device into the hole. Release device application with adapter (DP82SN\_R). Insert the release device frontally into the Place the adapter to the top, the side or the base panel of the cabinet, using the drilling value of 8+16 mm for final positioning. Release device application with spacer for inset doors (DP82SN\_R + SP44XX\_). For inset doors it is essential to use the spacer SP44XX\_ .