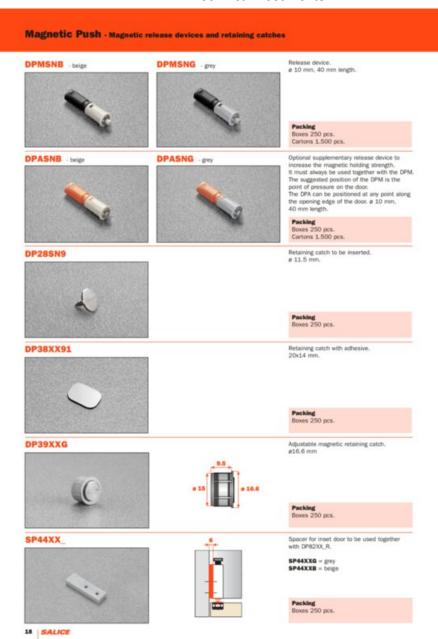

# **Technical Documents** Magnetic Push - Magnetic release device application Application of the release device to be recessed Drill a hole Ø 10 mm and min. 40 mm depth in the top, the side or the base panel of the cabinet. Insert the release device into the hole. Release device application with adapter (DP82SN\_R). Insert the release device frontally into the Place the adapter to the top, the side or the base panel of the cabinet, using the drilling value of 8+16 mm for final positioning. Release device application with spacer for inset doors (DP82SN\_R + SP44XX\_). For inset doors it is essential to use the spacer SP44XX\_ .