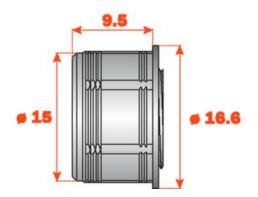

### **Product Application**

To install, drill a hole of diameter 15 mm and 11 mm depth into the cabinet door at the point where your recessed push device is inserted into the side panel.