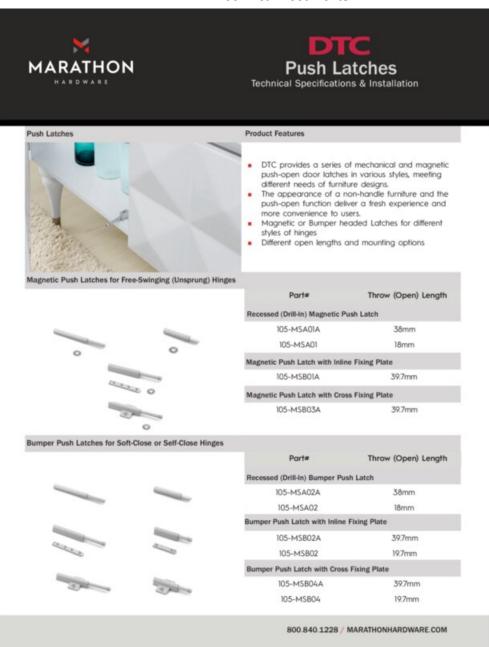

## **Product Description**

DTC offers this series of magnetic push to open door latches that are suitable for pairing with Free-Swinging or Unsprung hinges. These push latches include a magnetic head and washer for your cabinet door, to ensure that the doors stay closed until the push function is activated. These push latches can meet the different needs of furniture and cabinetry design as they are available in a range of opening lengths and mountings. The trendy appearance of a cabinet door without a handle and the convenience of push-open delivers a new experience to users.