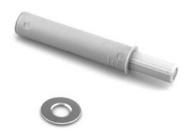

## Push Latch with Magnetic 18mm Single

Part Number: 105-MSA01

 Colour - - - - - - Grey
 Grey Free-Swinging (Unsprung)

 Compatible Hinges - Free-Swinging (Unsprung)
 50 mm

 Drilling Depth - - - 50 mm
 10 mm

 Head Type - - Magnetic
 Mounting Type - Recessed (Drill In)

 Open Length (Throw) - 18 mm
 18 mm

 Product Diameter - 9.8 mm
 9.8 mm

 Product Length - - 52.2 mm

## **Product Description**

DTC offers this series of magnetic push to open door latches that are suitable for pairing with Free-Swinging or Unsprung hinges. These push latches include a magnetic head and washer for your cabinet door, to ensure that the doors stay closed until the push function is activated. These push latches can meet the different needs of furniture and cabinetry design as they are available in a range of opening lengths and mountings. The trendy appearance of a cabinet door without a handle and the convenience of push-open delivers a new experience to users.