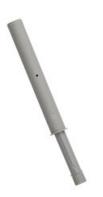

## Push latch with magnetic 38mm **Single**

Part Number: 105-MSA01A

Compatible Hinges - - - - Free-Swinging (Unsprung) Drilling Depth ---- 76 mm Drilling Diameter - - - - 10 mm Head Type ----- Magnetic Mounting Type - - - - Recessed (Drill In) Open Length (Throw) ----- 38 mm Product Diameter ----- 9.8 mm Product Length - - - - 78.2 mm

## **Product Description**

DTC offers this series of magnetic push to open door latches that are suitable for pairing with Free-Swinging or Unsprung hinges. These push latches include a magnetic head and washer for your cabinet door, to ensure that the doors stay closed until the push function is activated. These push latches can meet the different needs of furniture and cabinetry design as they are available in a range of opening lengths and mountings. The trendy appearance of a cabinet door without a handle and the convenience of push-open delivers a new experience to users.